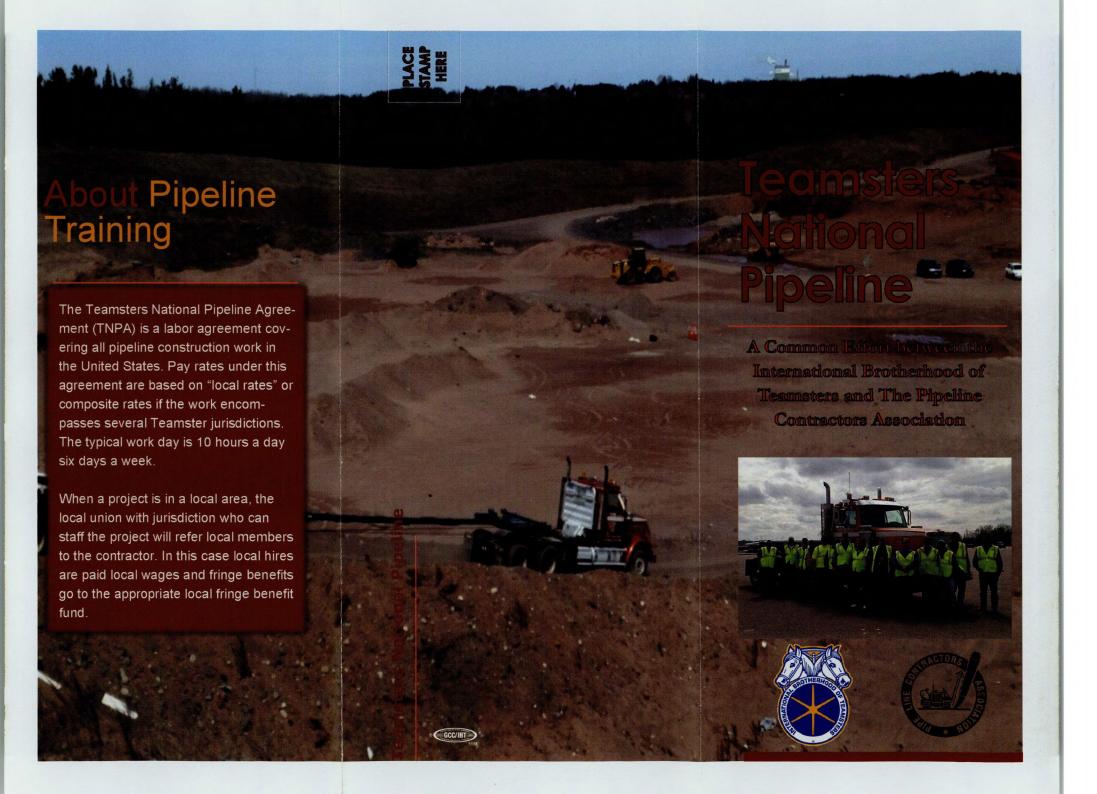

On behalf of Teamsters Local Union 346 domiciled in Duluth, Minnesota and whose local union pipeline construction members living in the area where the work on the project is to be performed we support the construction of the "Project".

Teamsters Local Union 346 has pipeline construction work jurisdiction in both the states of Minnesota and Wisconsin.

We have contractors who specialize in pipeline work that involve rivers, wetlands and waterways.

Our trained Teamster workforce operates specialized equipment in a skilled and environmentally friendly manner.

Also, the Teamster Pipeliners who reside in Minnesota and Wisconsin where the Project would be constructed also fish and hunt in these states.

Our Teamsters Training Director is a resident of Minnesota

Training not only includes Defensive Driving techniques but often-formal classroom instruction in addition to specific equipment training. We have done extensive pipeline training in Minnesota including Native Americans. (Exhibit C)